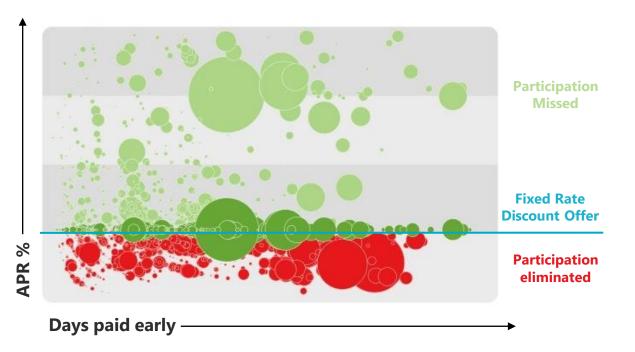

#### Traditional Supply Chain Finance

#### **C2FO** Dynamic Supplier Finance

**Note:** Both markets average same target pricing, but the C2FO market produces broader supplier participation because of the patented utility-based-pricing model. The graphs show different representations of the same market. More client and supplier flexibility results in considerably larger programs ultimately reducing supply chain risk.