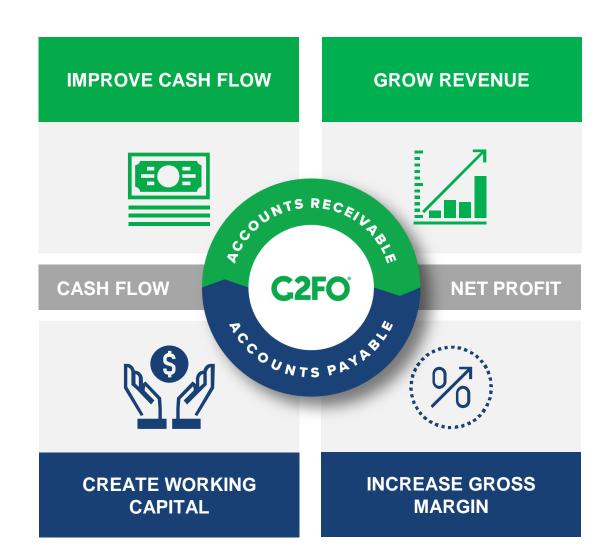

# One platform. Many *dynamic*capital solutions.

Businesses collaborate in C2FO to settle invoices early or later, to optimise capital *on-demand*.

 Accelerate payment from your customers in exchange for a discount that you determine.

 Pay your suppliers later, while agreeing to pay a premium for that extension.

 Agree to later payment from your customers in exchange for a premium.

 Pay your suppliers early, in exchange for a dynamic or fixed rate discount on the invoices.