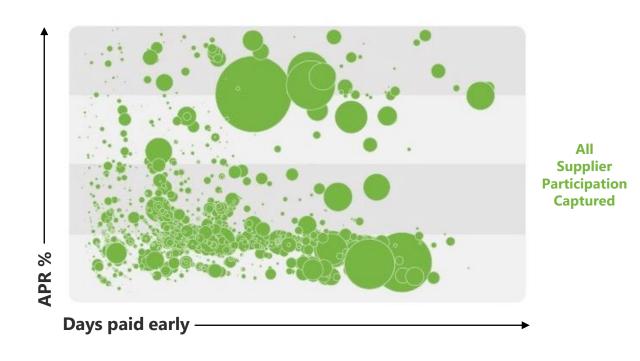

#### Traditional Supply Chain Finance

#### **C2FO** Dynamic Supplier Finance

**Note:** Both markets average same target pricing, but the C2FO market produces broader supplier participation because of the patented utility-based-pricing model. The graphs show different representations of the same market. More client and supplier flexibility results in considerably larger programs ultimately reducing supply chain risk.