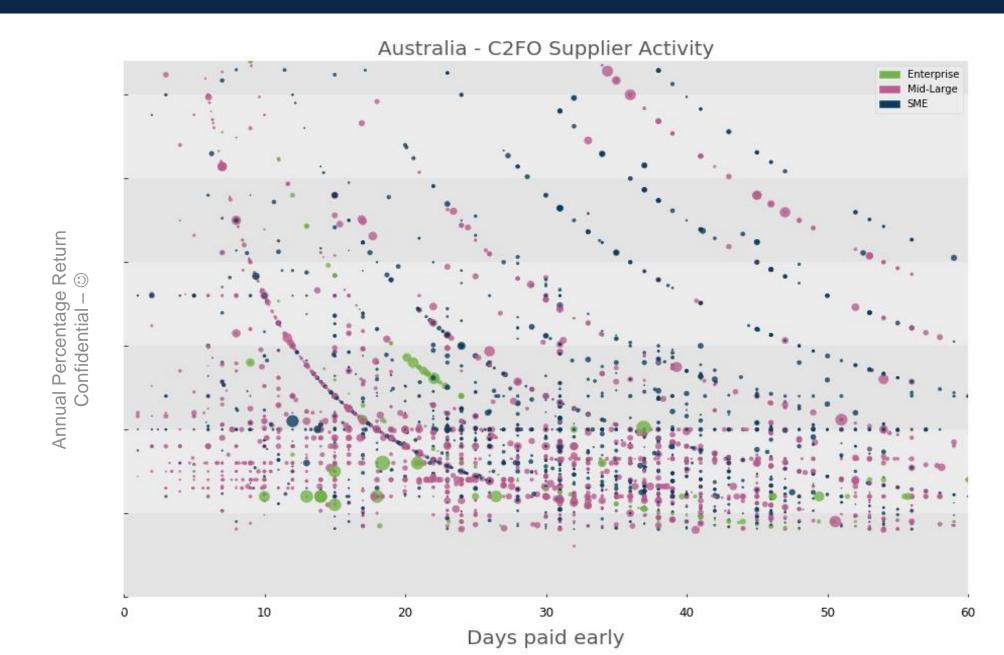

#### **C2FO** Dynamic Supplier Finance

**Note:** Both markets average same target pricing, but the C2FO market produces broader supplier participation because of the patented utility-based-pricing model. The graphs show different representations of the same market. More client and supplier flexibility results in considerably larger programs ultimately reducing supply chain risk.