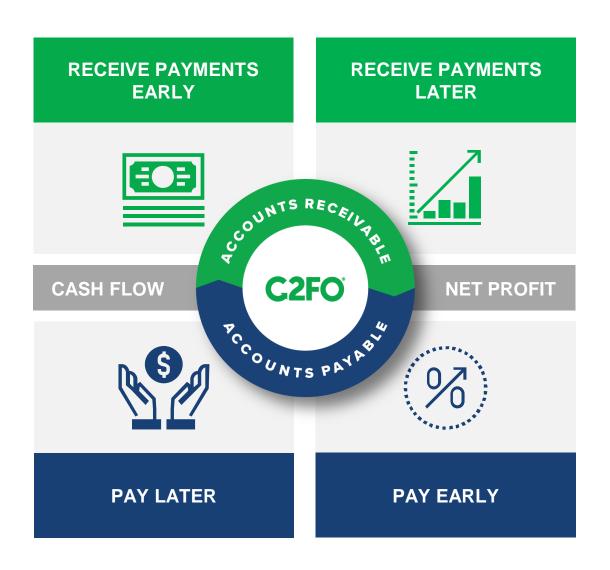

# One platform. Many *dynamic*capital solutions.

Businesses collaborate in C2FO to settle invoices early or later, to optimise capital *on-demand*.

 Accelerate payment from your customers in exchange for a discount that you determine.

 Pay your suppliers later, while agreeing to pay a premium for that extension.

 Agree to later payment from your customers in exchange for a premium.

 Pay your suppliers early, in exchange for a dynamic or fixed rate discount on the invoices.

**PAY EARLY** 