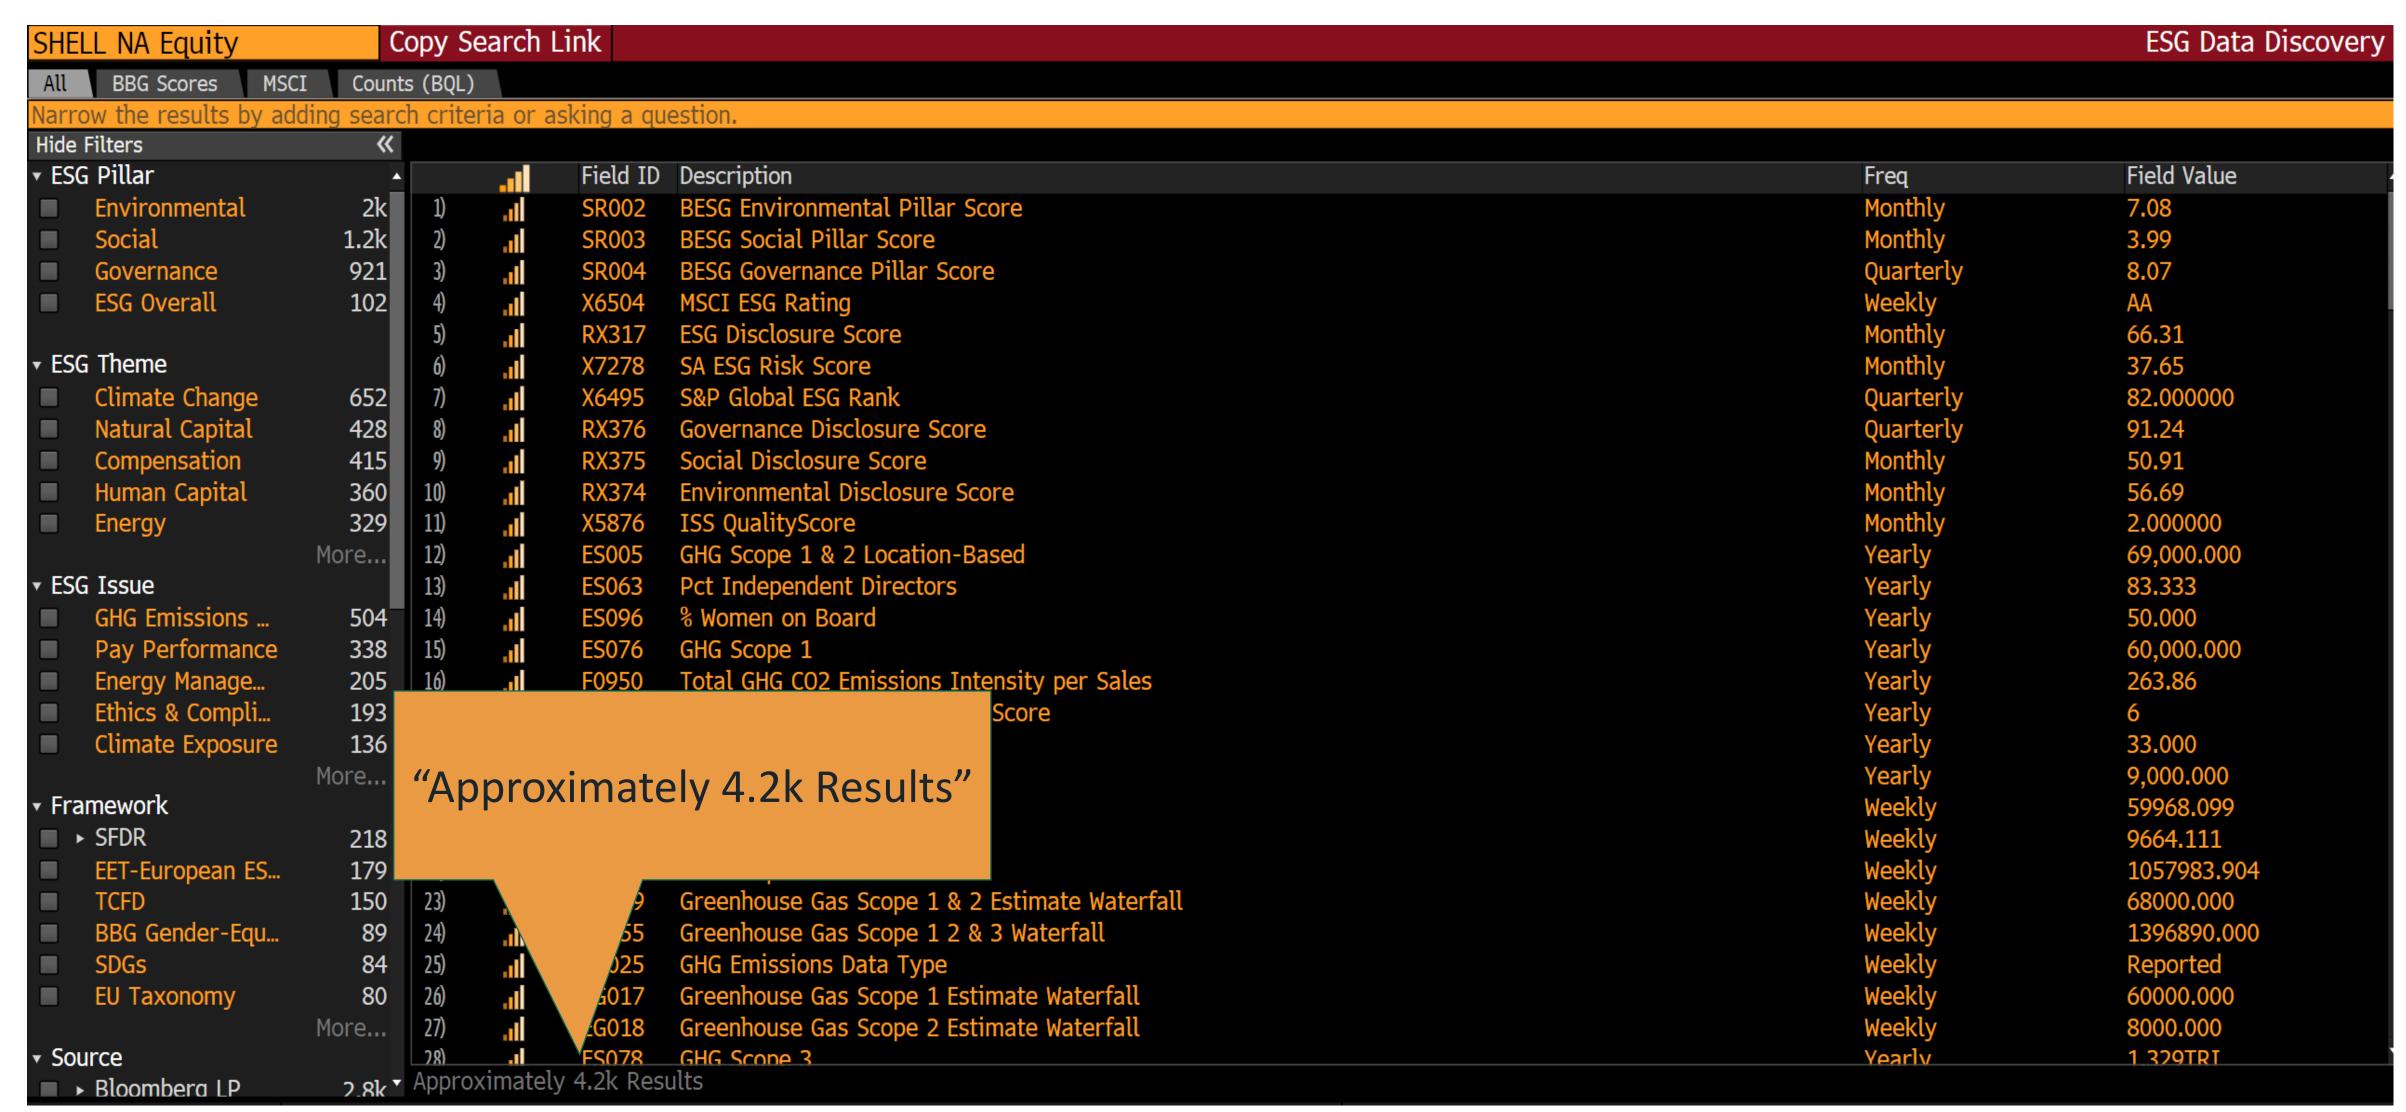

## Corporate Reporting: Becoming Big Data!

## ESG Scoring: Simplifying the Big Data