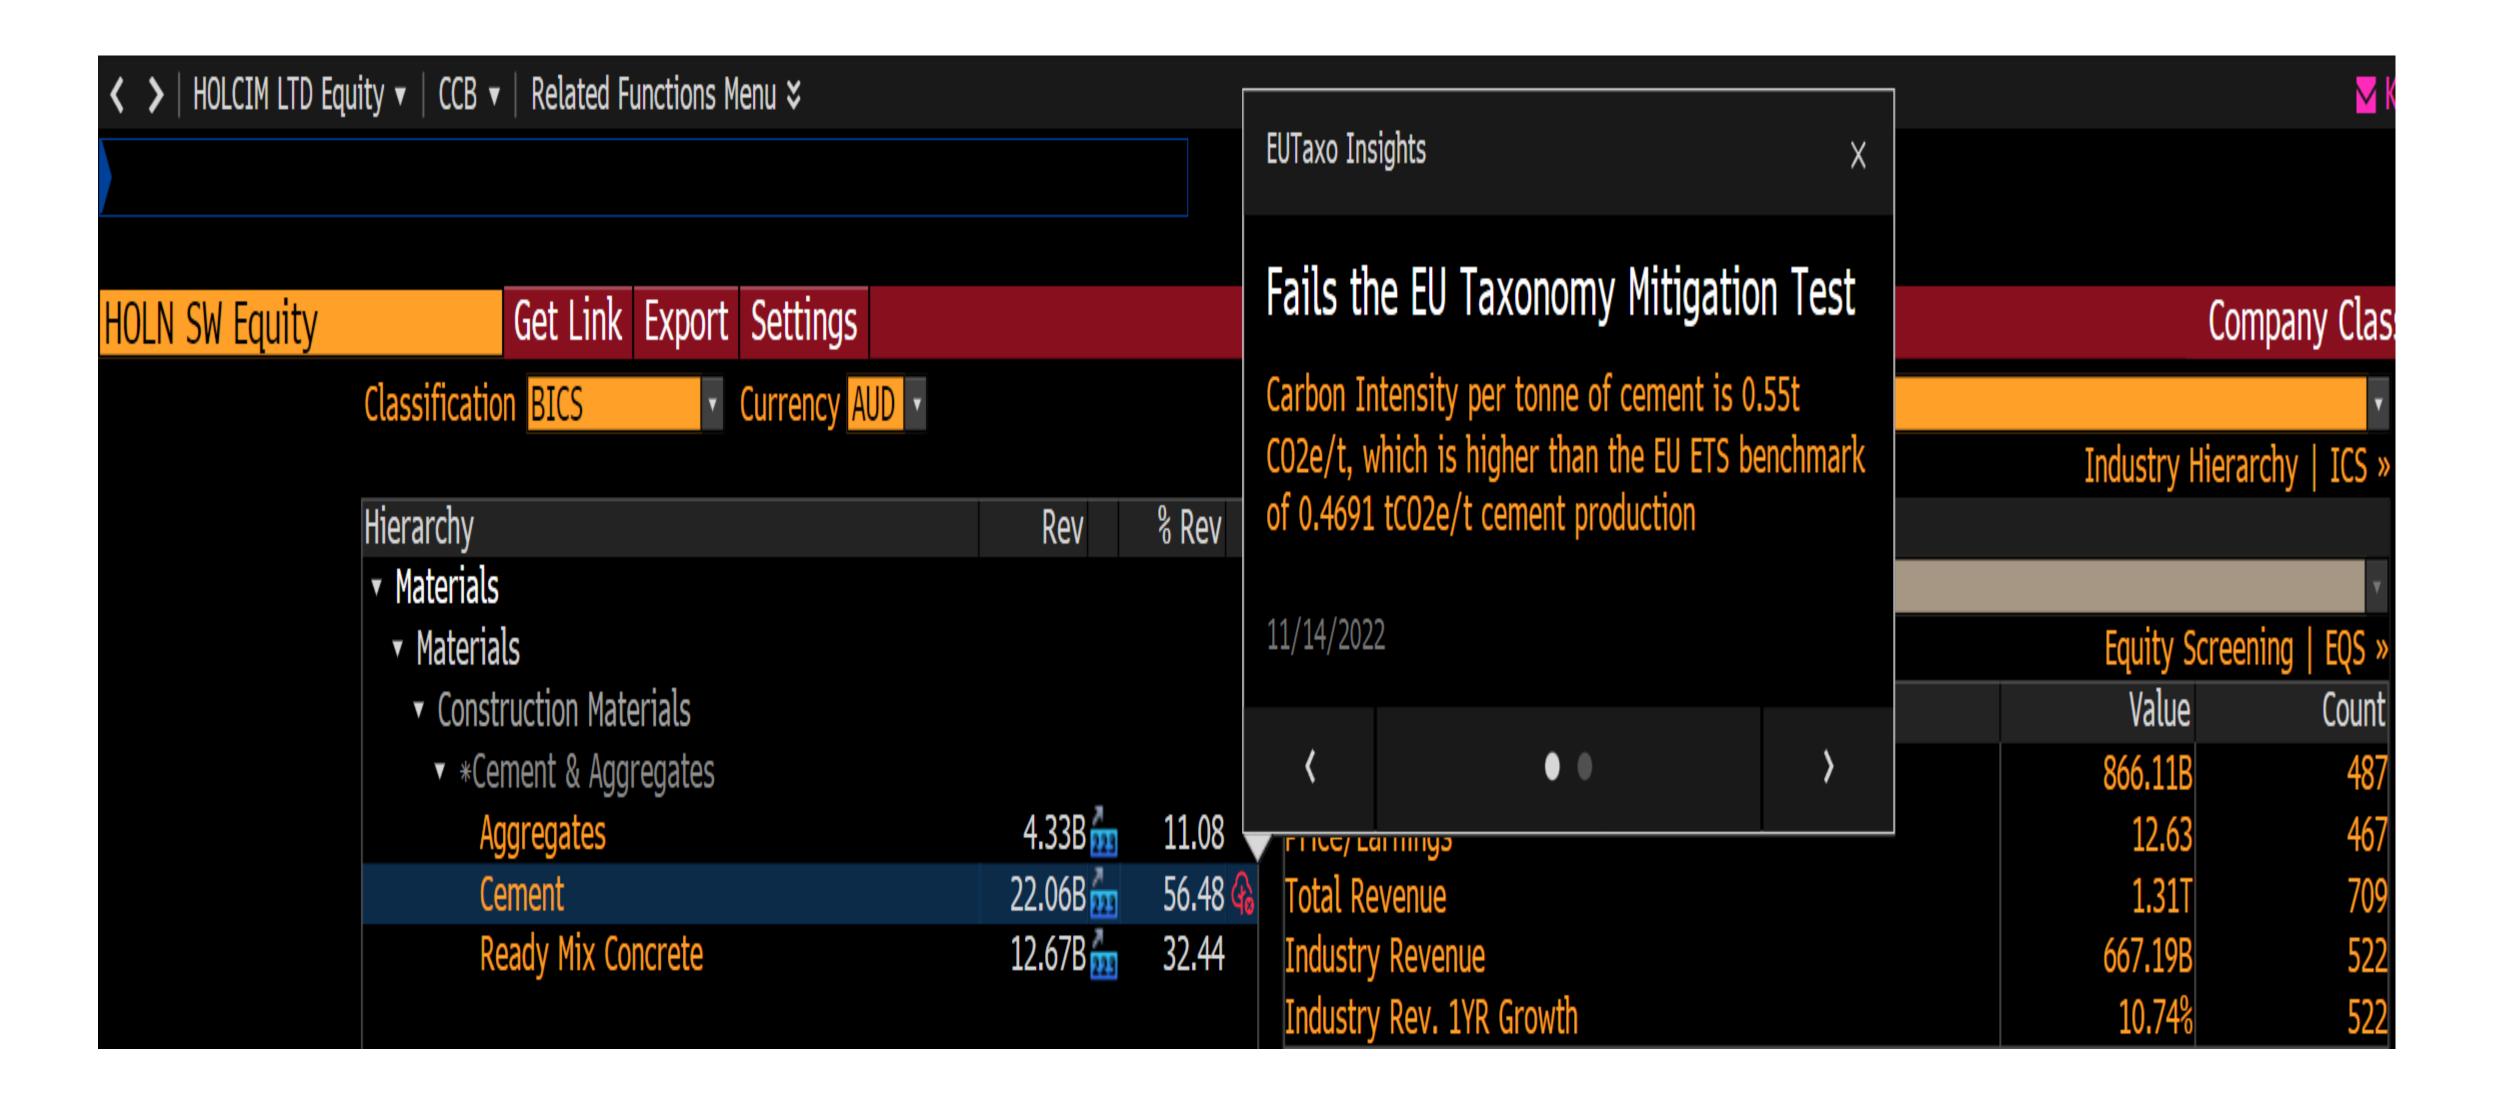

## Sovereign Climate Scores



#### Global Emissions



#### **Global Investors**

Sweden's Central Bank Ditched Bond Issues Issued by Major Polluters

Bloomberg: Sweden's central bank will no longer hold bonds issues by local authorities in Australia and Canada and with High carbon dioxide emissions after yielding to critics who say it's not doing enough to tackle climate change.

(Extract)

## Corporate Reporting: Becoming Big Data!



## ESG Scoring: Simplifying the Big Data



## Taxonomy: Defining Sustainable Activities



#### Green, Social & Sustainability Linked Bonds



# Sustainability Linked Bonds

| Pages Issuer Information Identifiers                                                                                                                                                            |                     |  |
|-------------------------------------------------------------------------------------------------------------------------------------------------------------------------------------------------|---------------------|--|
|                                                                                                                                                                                                 |                     |  |
| 11) Bond Info 12) Addtl Info 13) Reg/Tax 14) Coven