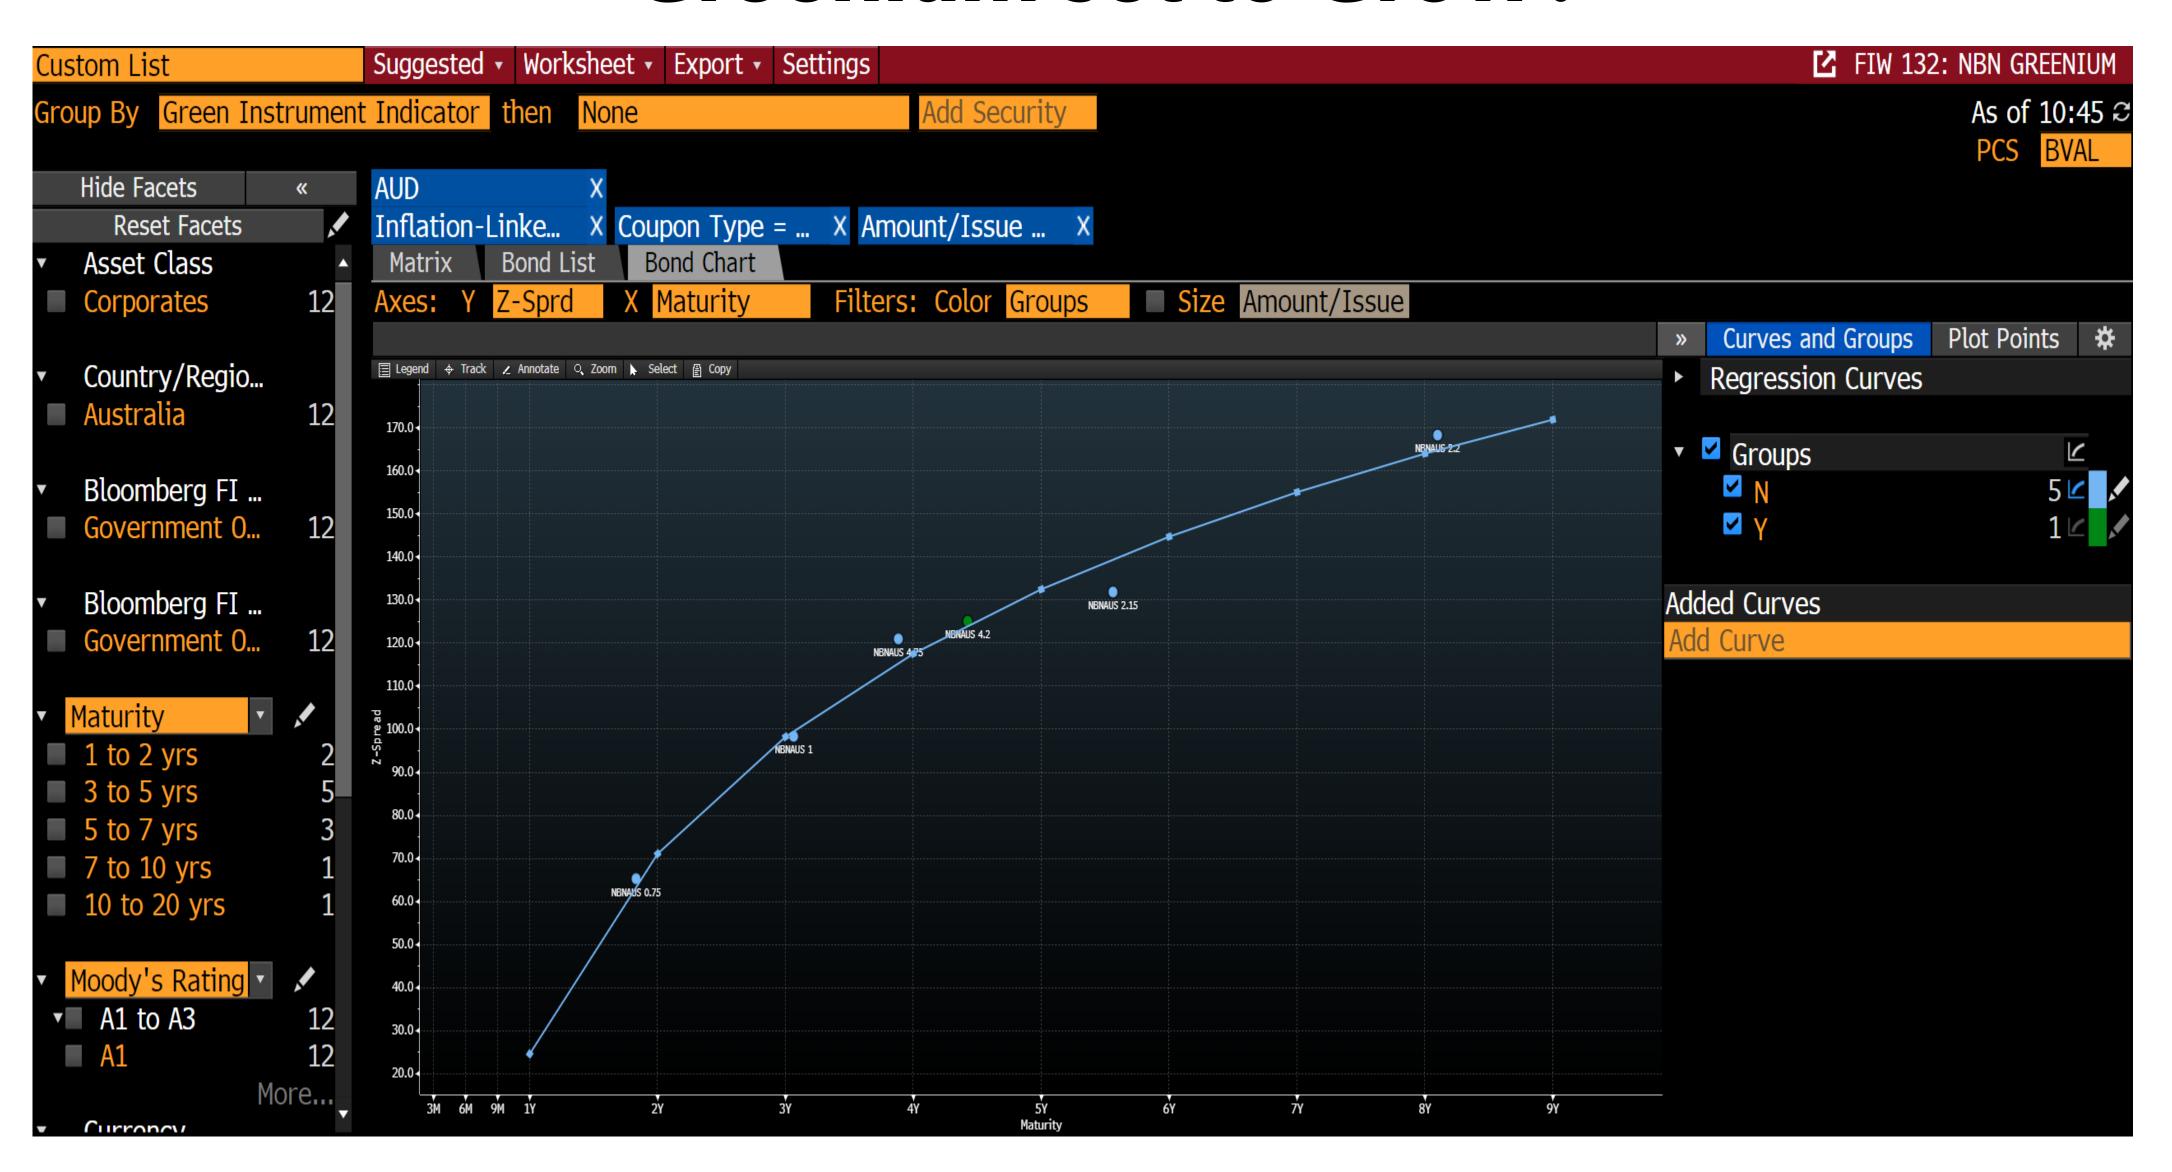

| LEADS               |  |
|                                                                                                                                                                                                 | MUNICH              |  |
| 38) HDS Holders 66) Send Bond STEP-UP MARGIN: 75BP, STEP-UP EVENT: NET CO2 IN KG/TON CEMENTITIOUS                                                                                               | 5                   |  |
| MATERIAL <= 475, 17.5% REDUCTION BY END 2030 (2018 BASELINE).                                                                                                                                   |                     |  |

#### Greenium set to Grow?