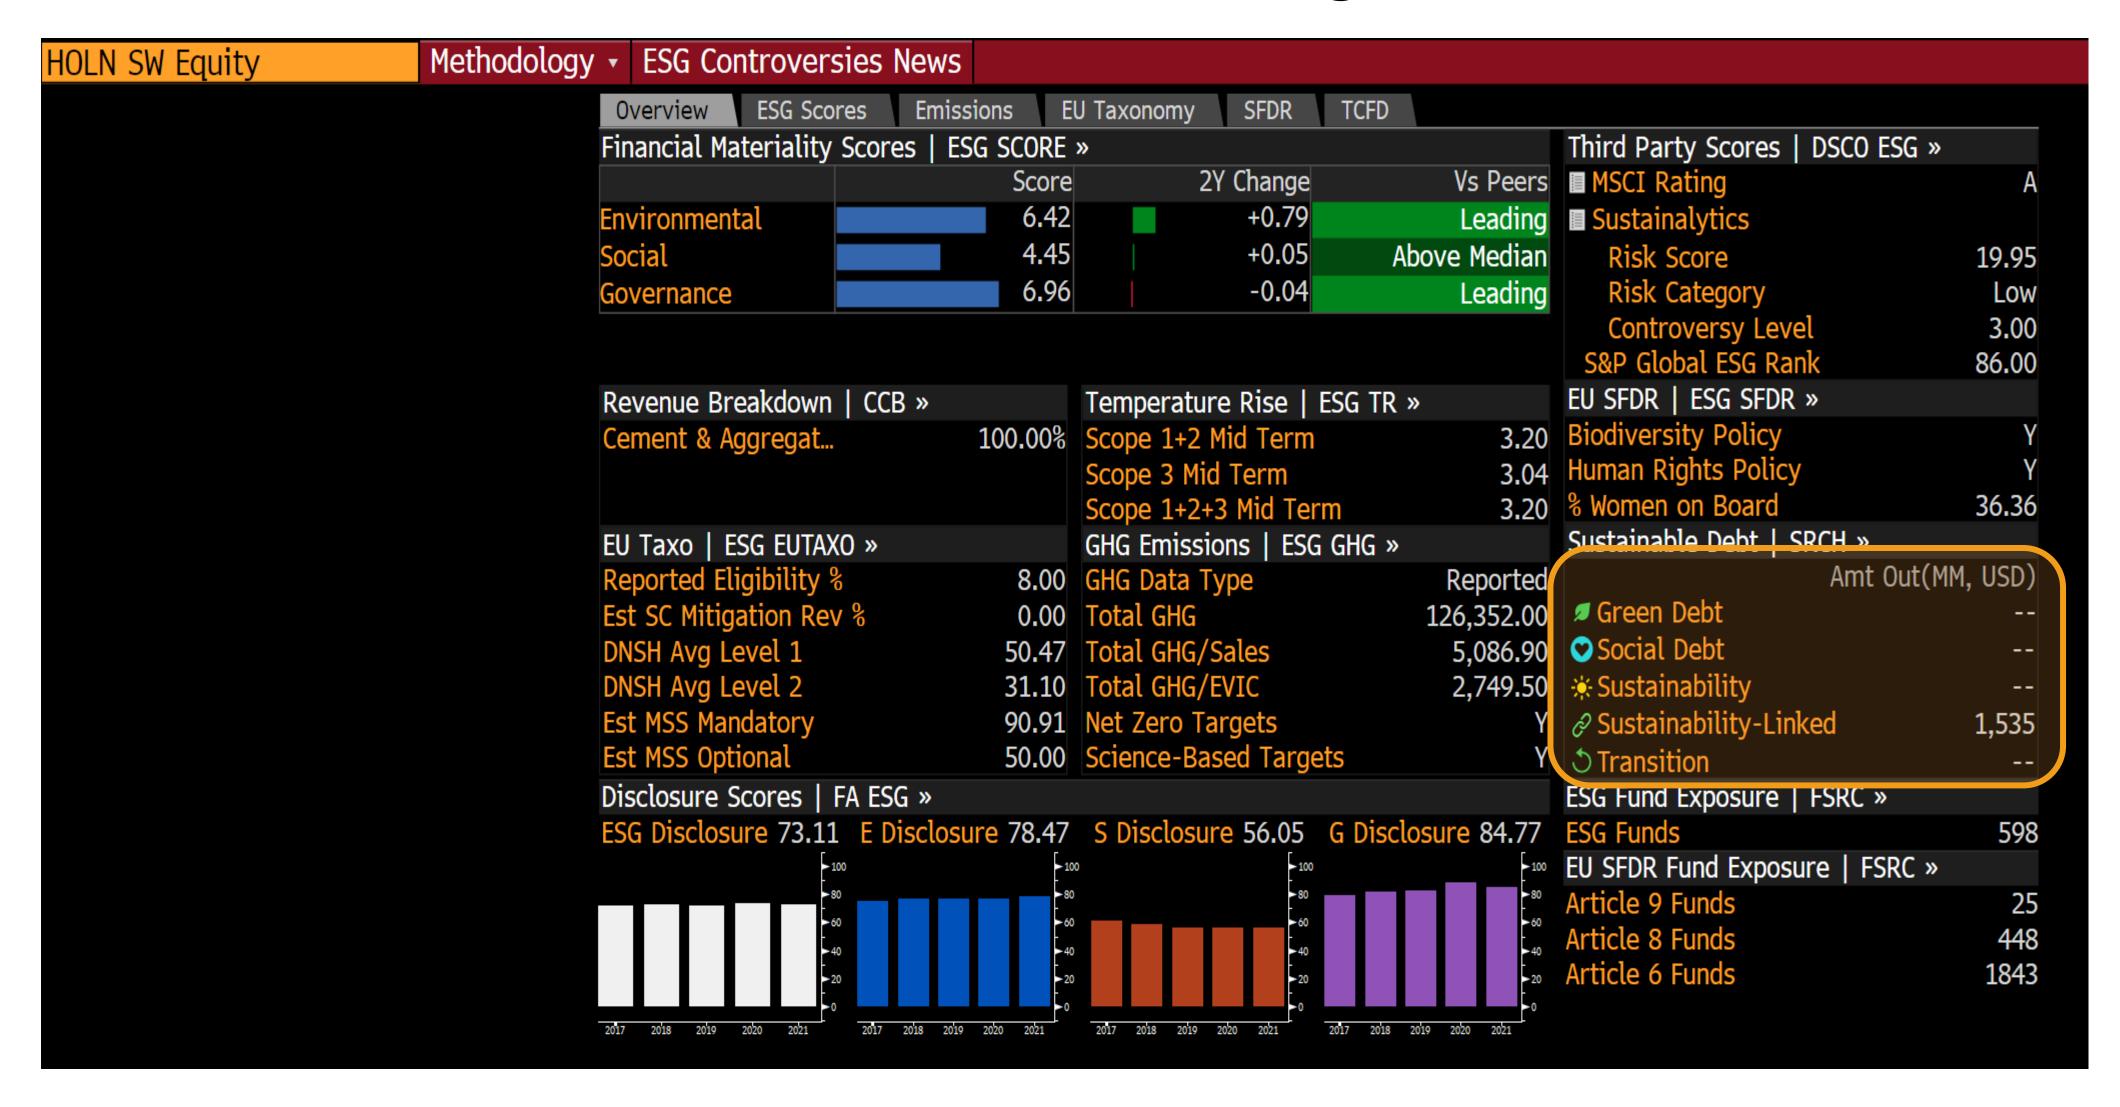

## ESG Scoring: Simplifying the Big Data

#### Green, Social & Sustainability Linked Bonds