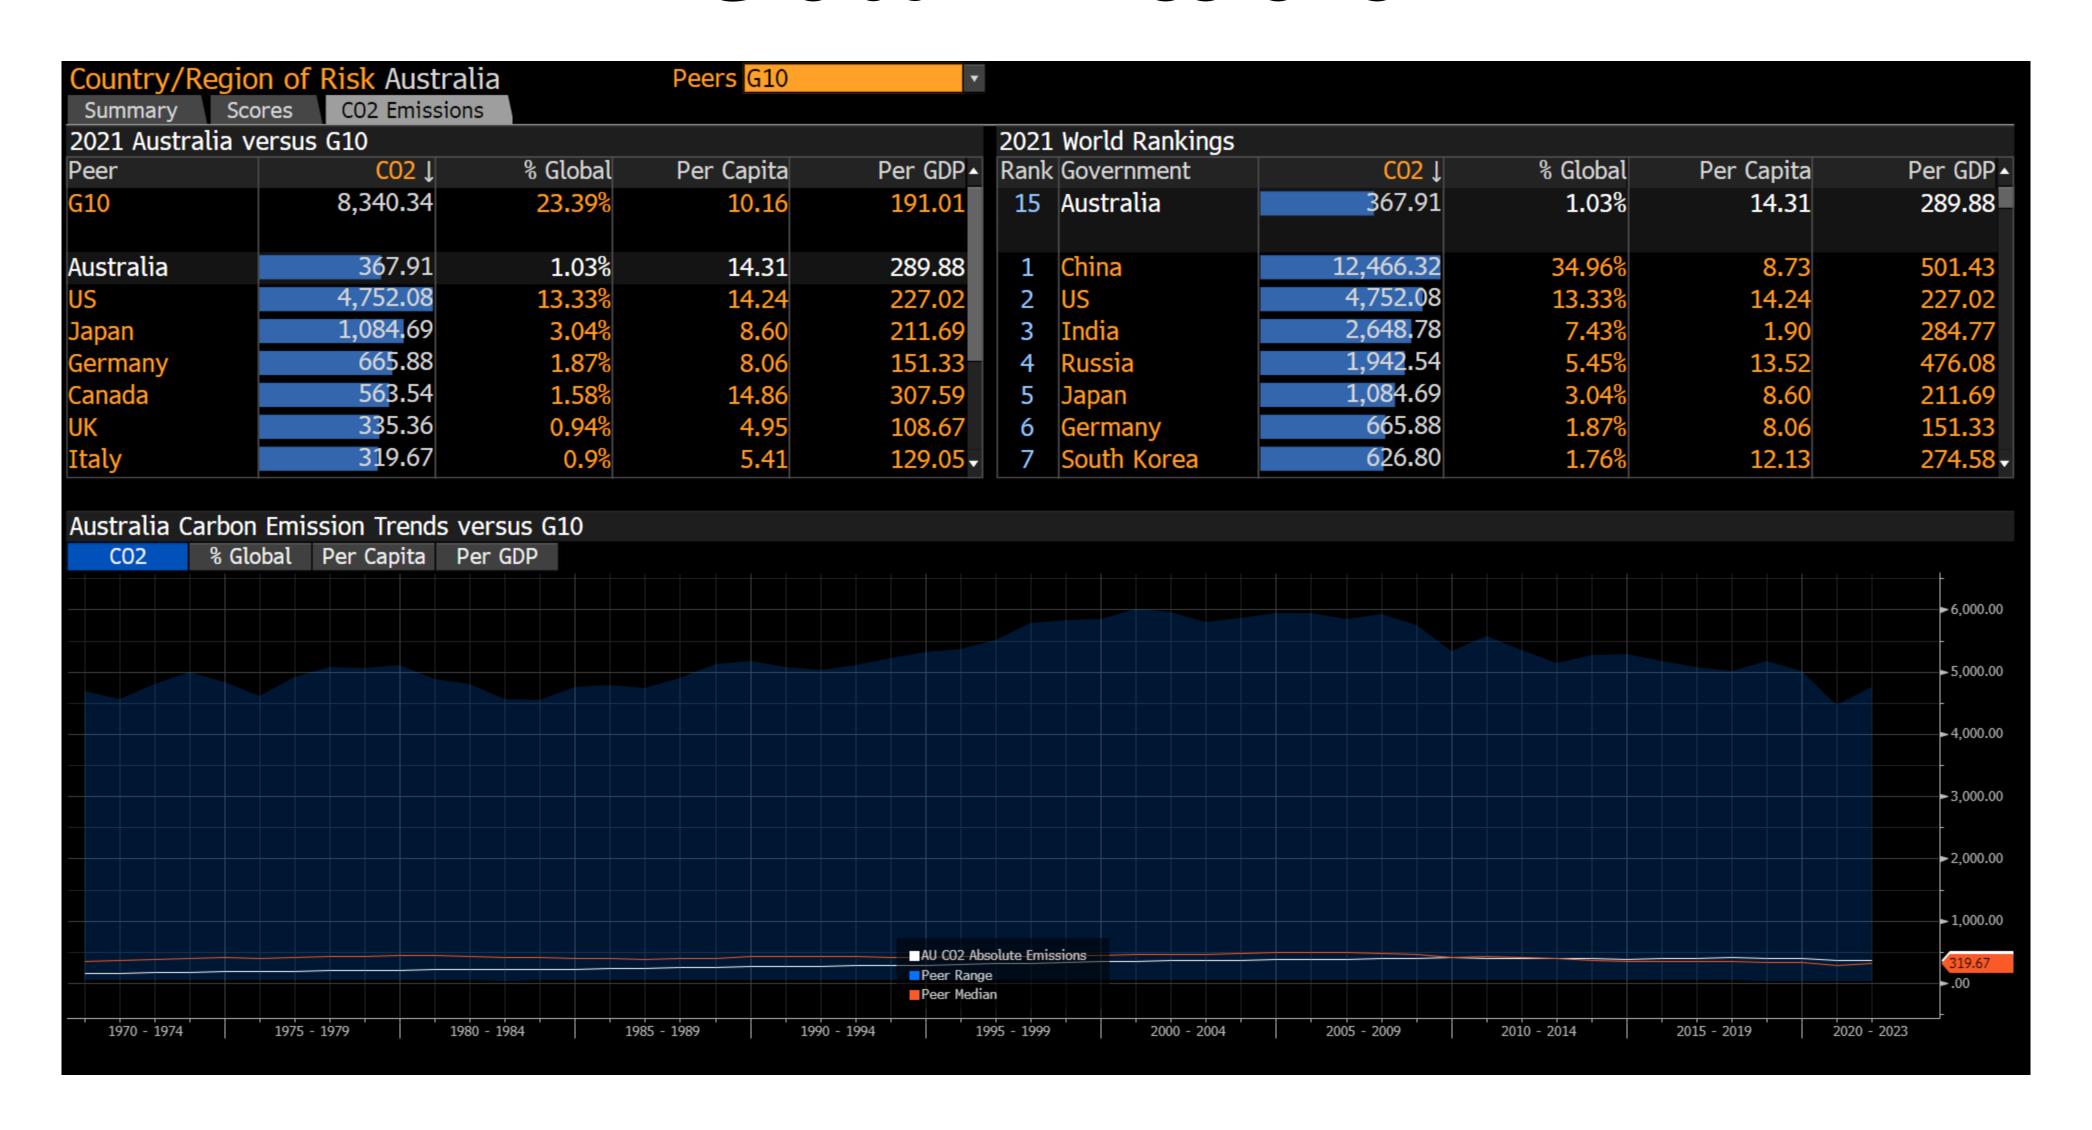

## Sovereign Climate Scores



#### Global Emissions



#### **Global Investors**

Sweden's Central Bank Ditched Bond Issues Issued by Major Polluters

Bloomberg: Sweden's central bank will no longer hold bonds issues by local authorities in Australia and Canada and with High carbon dioxide emissions after yielding to critics who say it's not doing enough to tackle climate change.

(Extract)

## Corporate Reporting: Becoming Big Data!



## ESG Scoring: Simplifying the Big Data



## Taxonomy: Defining Sustainable Activities



#### Green, Social & Sustainability Linked Bonds



# Sustainability Linked Bonds

| Pages Issuer Information Identifiers                                                                                                                                                            |                     |  |
|---------------