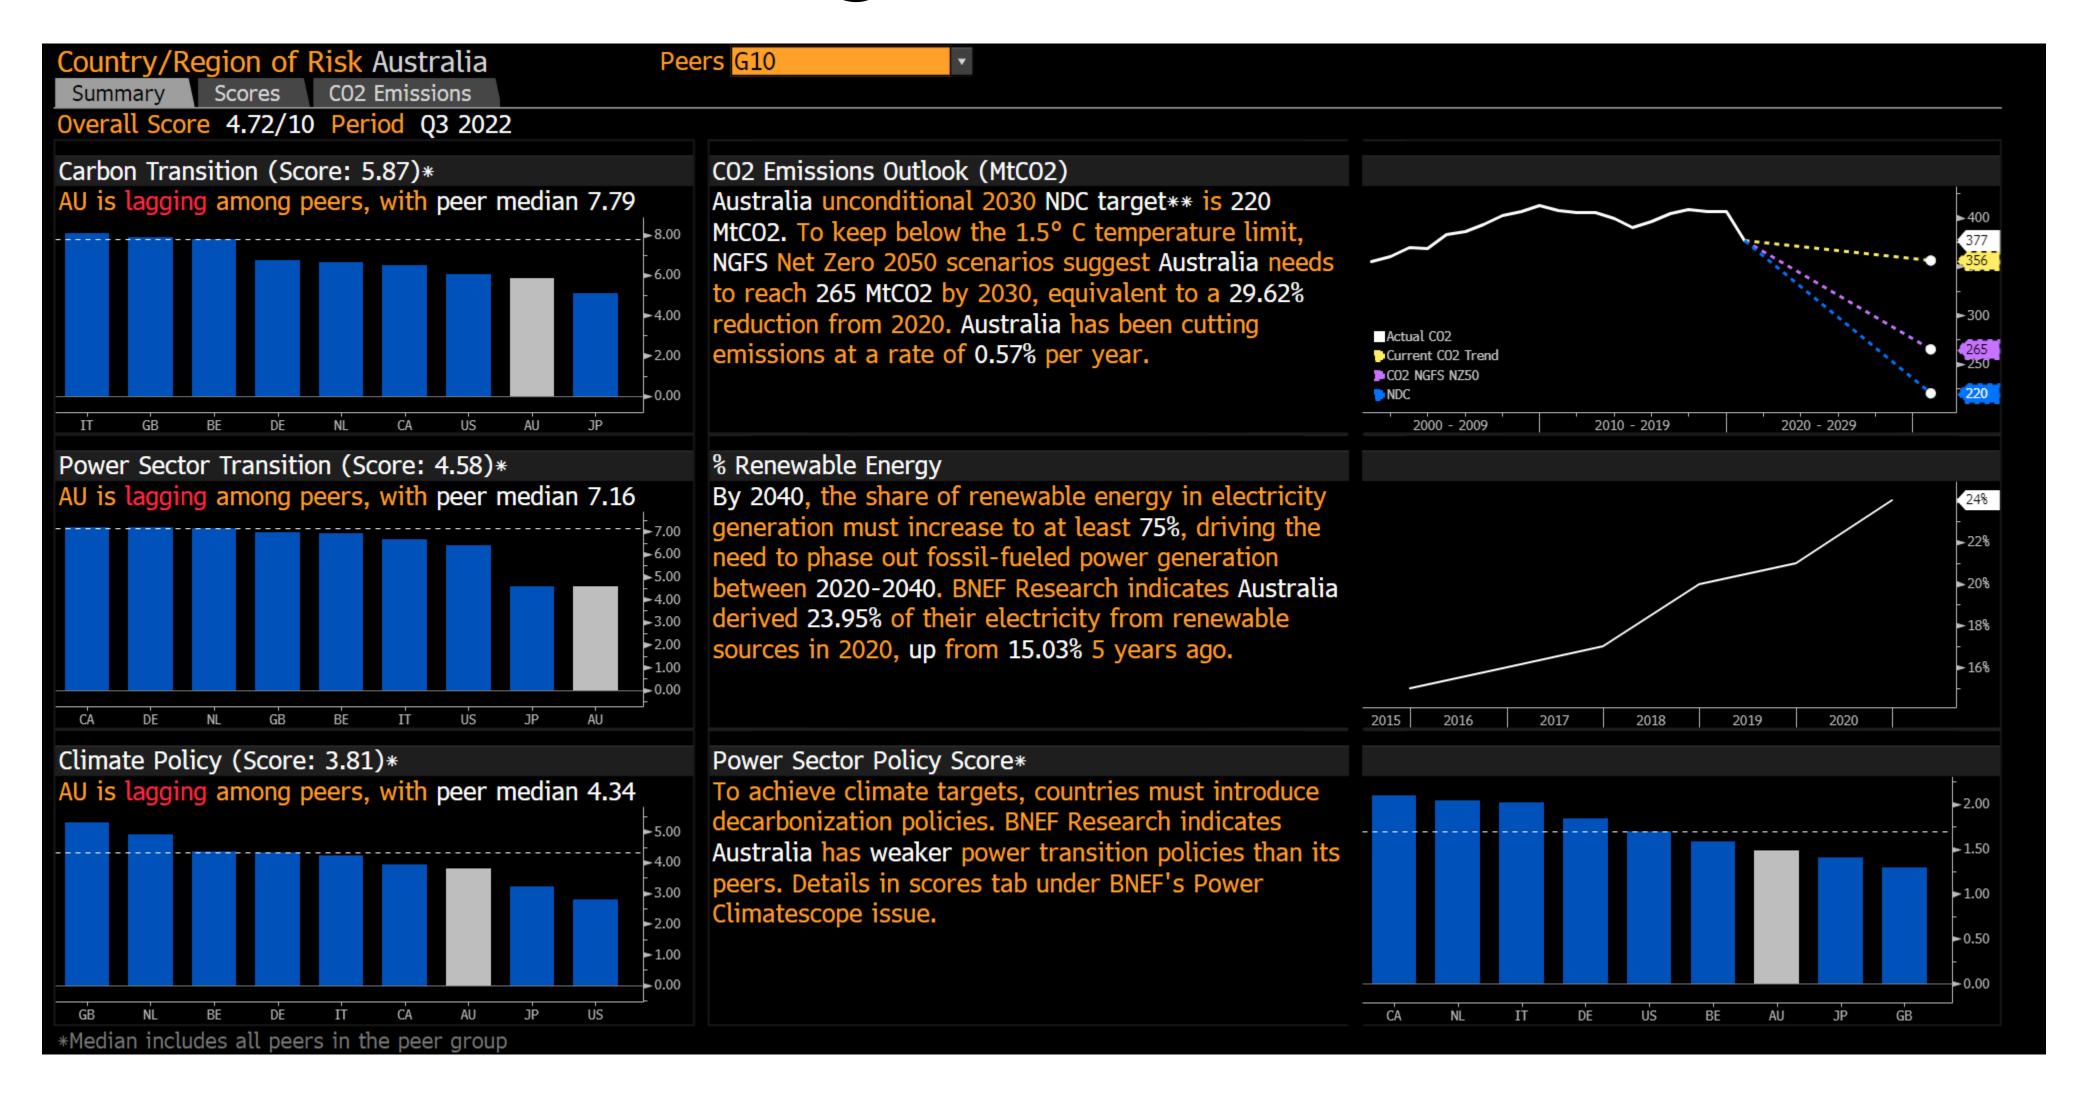

## Sovereign Climate Scores



#### Global Emissions



#### **Global Investors**

Sweden's Central Bank Ditched Bond Issues Issued by Major Polluters

Bloomberg: Sweden's central bank will no longer hold bonds issues by local authorities in Australia and Canada and with High carbon dioxide emissions after yielding to critics who say it's not doing enough to tackle climate change.

(Extract)

## Corporate Reporting: Becoming Big Data!



## ESG Scoring: Simplifying the Big Data



## Taxonomy: Defining Sustainable Activities



#### Green, Social & Sustainability Linked Bonds



# Sustainability Linked Bonds

| Pages Issuer Information Identifiers                                                                                                                                                            |