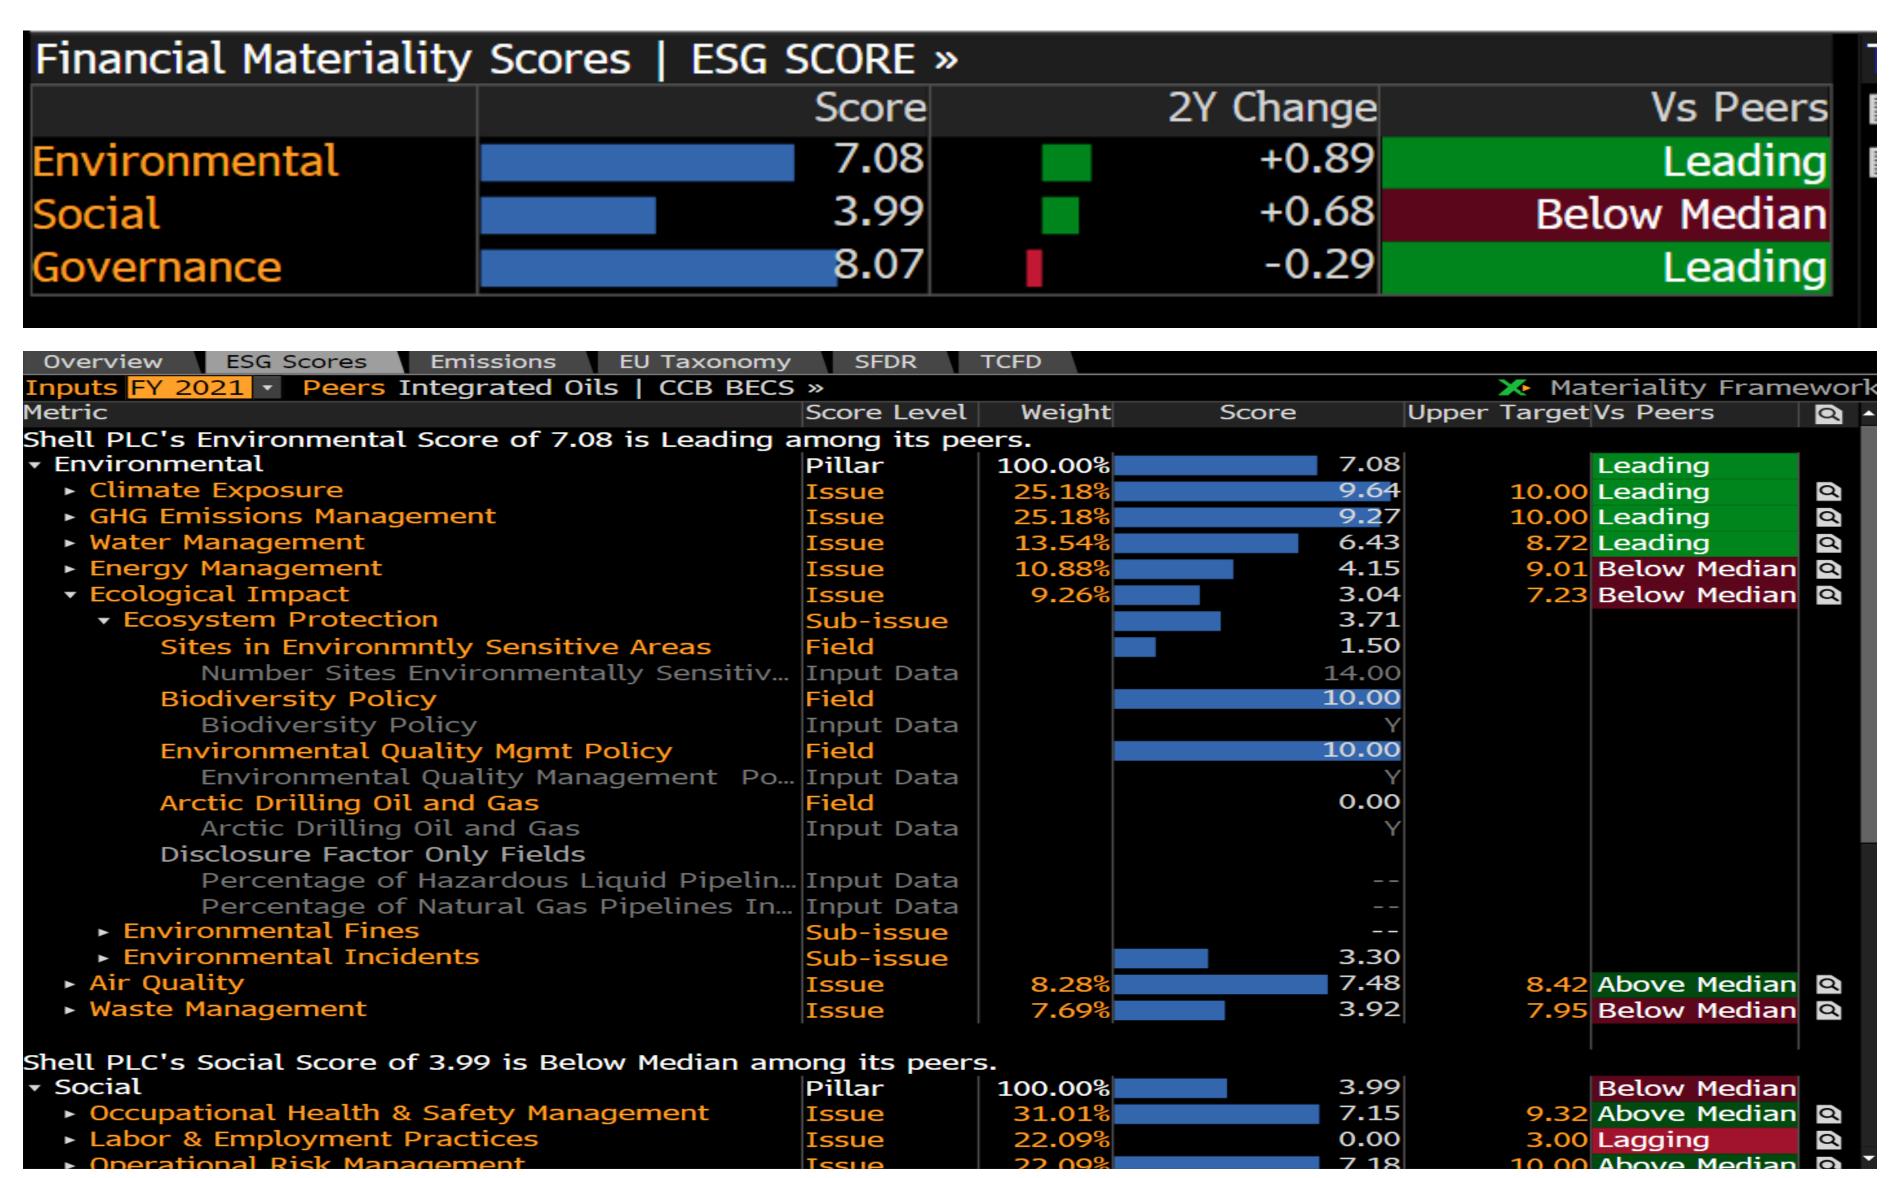

## ESG Scoring: Simplifying the Big Data

## Taxonomy: Defining Sustainable Activities